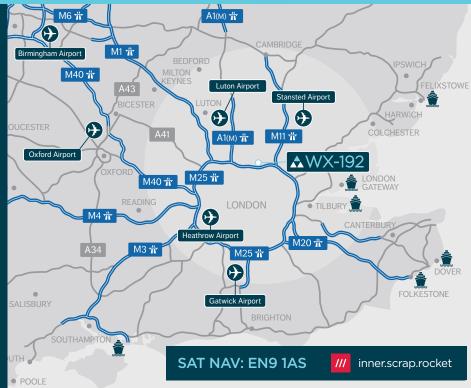

## ROAD

| Waltham Cross Station |
|-----------------------|
| M25 J25               |
| M25 J26               |
| M25 J23 (A1)          |
| M25 J21 (M1)          |
| A406 North Circular   |
| City of London        |
| West End              |

Distance 1.2 miles 2.5 miles 3.2 miles 10.7 miles 18 miles 6.6 miles

24.7 miles 25.6 miles

| City     | 23.2 m |
|----------|--------|
| Heathrow | 42.4 m |
| Stansted | 25.1 m |
| Gatwick  | 60.5 m |

16 minutes walk

| DORT           | Distance   |
|----------------|------------|
| Tilbury        | 30.5 miles |
| London Gateway | 29.6 miles |