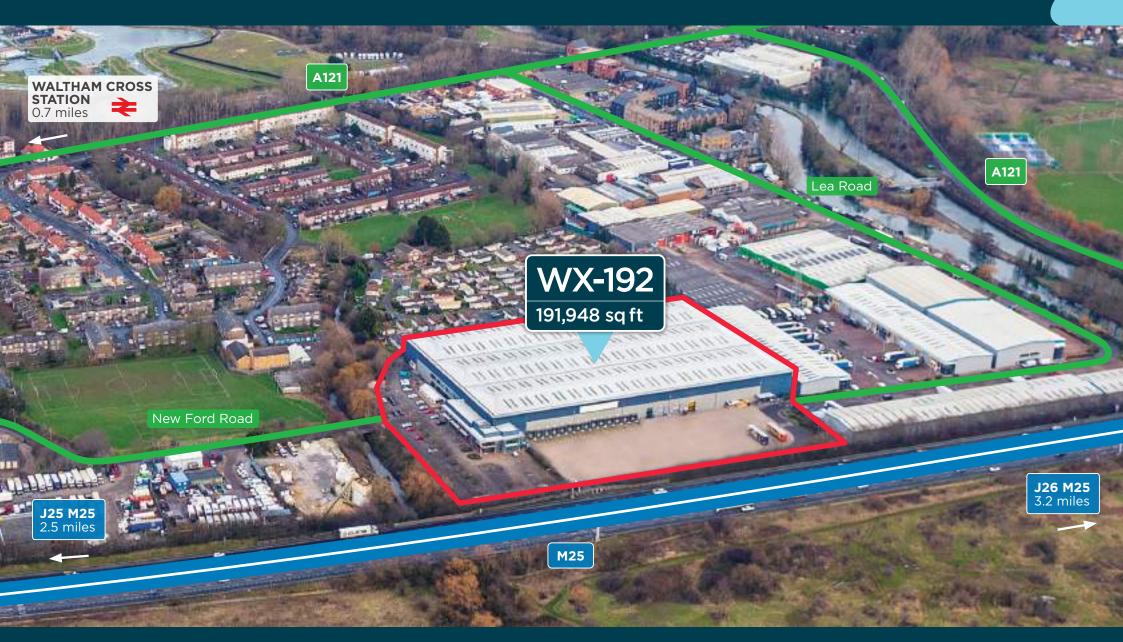

# 191,948 sqft AVAILABLE TO LET FROM Q3 2025

POWER SUPPLY, PLUS ADDITIONAL PV PROVISION

WX-192 UNIT 25, IO CENTRE, LEA ROAD, WALTHAM CROSS, HERTFORDSHIRE EN9 1AS

WX-192

## ROAD

| Waltham Cross Station |
|-----------------------|
| M25 J25               |
| M25 J26               |
| M25 J23 (A1)          |
| M25 J21 (M1)          |
| A406 North Circular   |
| City of London        |
| West End              |

Distance 1.2 miles 2.5 miles 3.2 miles 10.7 miles 18 miles 6.6 miles

24.7 miles 25.6 miles

| City     | 23.2 m |
|----------|--------|
| Heathrow | 42.4 m |
| Stansted | 25.1 m |
| Gatwick  | 60.5 m |

16 minutes walk

| RAIL                                 | Distance  |
|--------------------------------------|-----------|
| Waltham Cross (Greater Anglia)       | 1.2 miles |
| Tottenham Hale (Greater Anglia, TFL) | 9.3 miles |
| Enfield Lock                         | 2.9 miles |