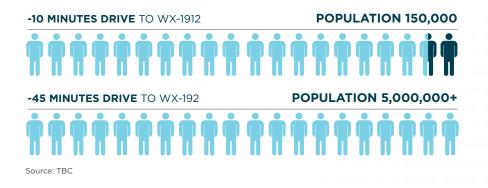

# LABOUR

**130,353** people live within a 10-minute drive of the site and over five million people (**5,102,495**) live within a 45-minute drive.

Within a **4.5 hour HGV drive time** from the site, over **75% of the GB population** can be reached. This demonstrates excellent coverage for a national distribution facility.