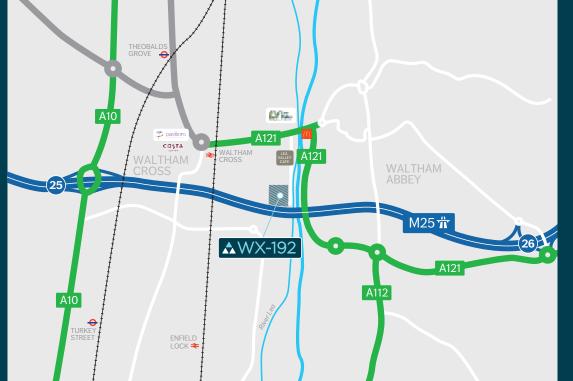

## ROAD

| Waltham Cross Station |
|-----------------------|
| M25 J25               |
| M25 J26               |
| M25 J23 (A1)          |
| M25 J21 (M1)          |
| A406 North Circular   |
| City of London        |
| West End              |

Distance 1.2 miles 2.5 miles 3.2 miles 10.7 miles 18 miles 6.6 miles

24.7 miles 25.6 miles

| City     | 23.2 m |
|----------|--------|
| Heathrow | 42.4 m |
| Stansted | 25.1 m |
| Gatwick  | 60.5 m |

16 minutes walk

| RAIL                                 | Distance  |
|--------------------------------------|-----------|
| Waltham Cross (Greater Anglia)       | 1.2 miles |
| Tottenham Hale (Greater Anglia, TFL) | 9.3 miles |
| Enfield Lock                         | 2.9 miles |