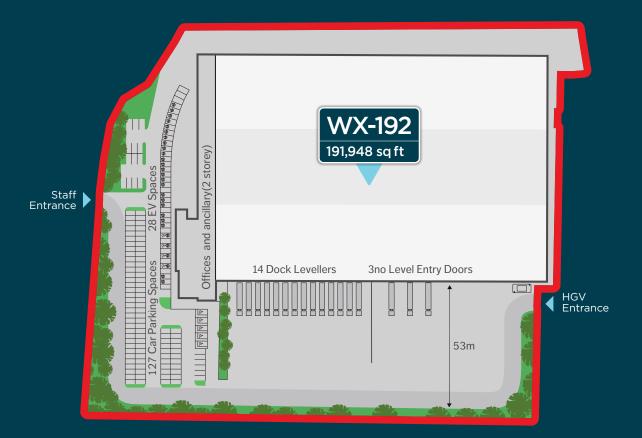

# SPECIFICATION

WX-192 provides 191,948 sq ft of high quality warehouse space, which is targeted to achieve a BREEAM 'Very Good' Rating.

## ACCOMMODATION

| TOTAL                            | 191,948 sq ft | 17,839 sq m |
|----------------------------------|---------------|-------------|
| Second floor ancillary           | 2,130 sq ft   | 743 sq m    |
| First floor office and ancillary | 15,075 sq ft  | 743 sq m    |
| Ground floor and ancillary       | 174,742 sq ft | 16,240 sq m |

GROSS EXTERNAL AREA (GEA)