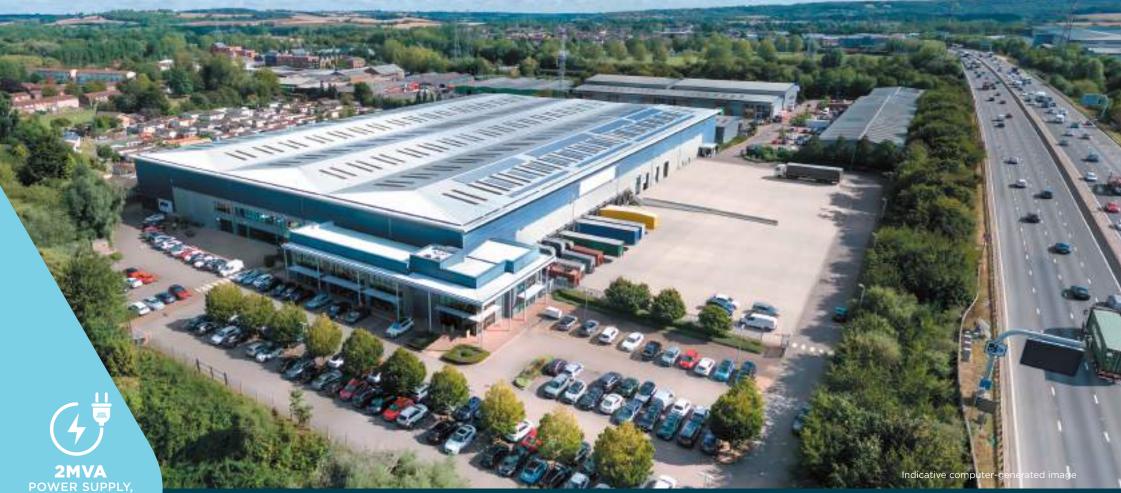

PRIME INDUSTRIAL AND LOGISTICS BUILDING

# 191,948 sqft AVAILABLE TO LET FROM Q3 2025

POWER SUPPLY, PLUS ADDITIONAL PV PROVISION

WX-192 UNIT 25, IO CENTRE, LEA ROAD, WALTHAM CROSS, HERTFORDSHIRE EN9 1AS

WX-192

# SPECIFICATION

WX-192 provides 191,948 sq ft of high quality warehouse space, which is targeted to achieve a BREEAM 'Very Good' Rating.