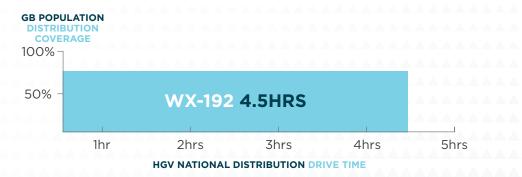

# LABOUR

**130,353** people live within a 10-minute drive of the site and over five million people (**5,102,495**) live within a 45-minute drive.

Within a **4.5 hour HGV drive time** from the site, over **75% of the GB population** can be reached. This demonstrates excellent coverage for a national distribution facility.