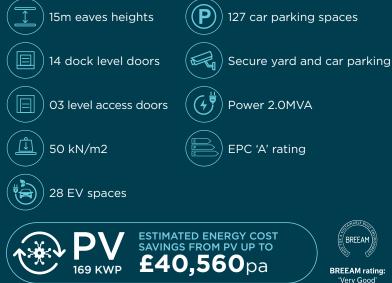

# SPECIFICATION

WX-192 provides 191,948 sq ft of high quality warehouse space, which is targeted to achieve a BREEAM 'Very Good' Rating.

## ACCOMMODATION

| TOTAL                            | 191,948 sq ft | 17,839 sq m |
|----------------------------------|---------------|-------------|
| Second floor ancillary           | 2,130 sq ft   | 743 sq m    |
| First floor office and ancillary | 15,075 sq ft  | 743 sq m    |
| Ground floor and ancillary       | 174,742 sq ft | 16,240 sq m |